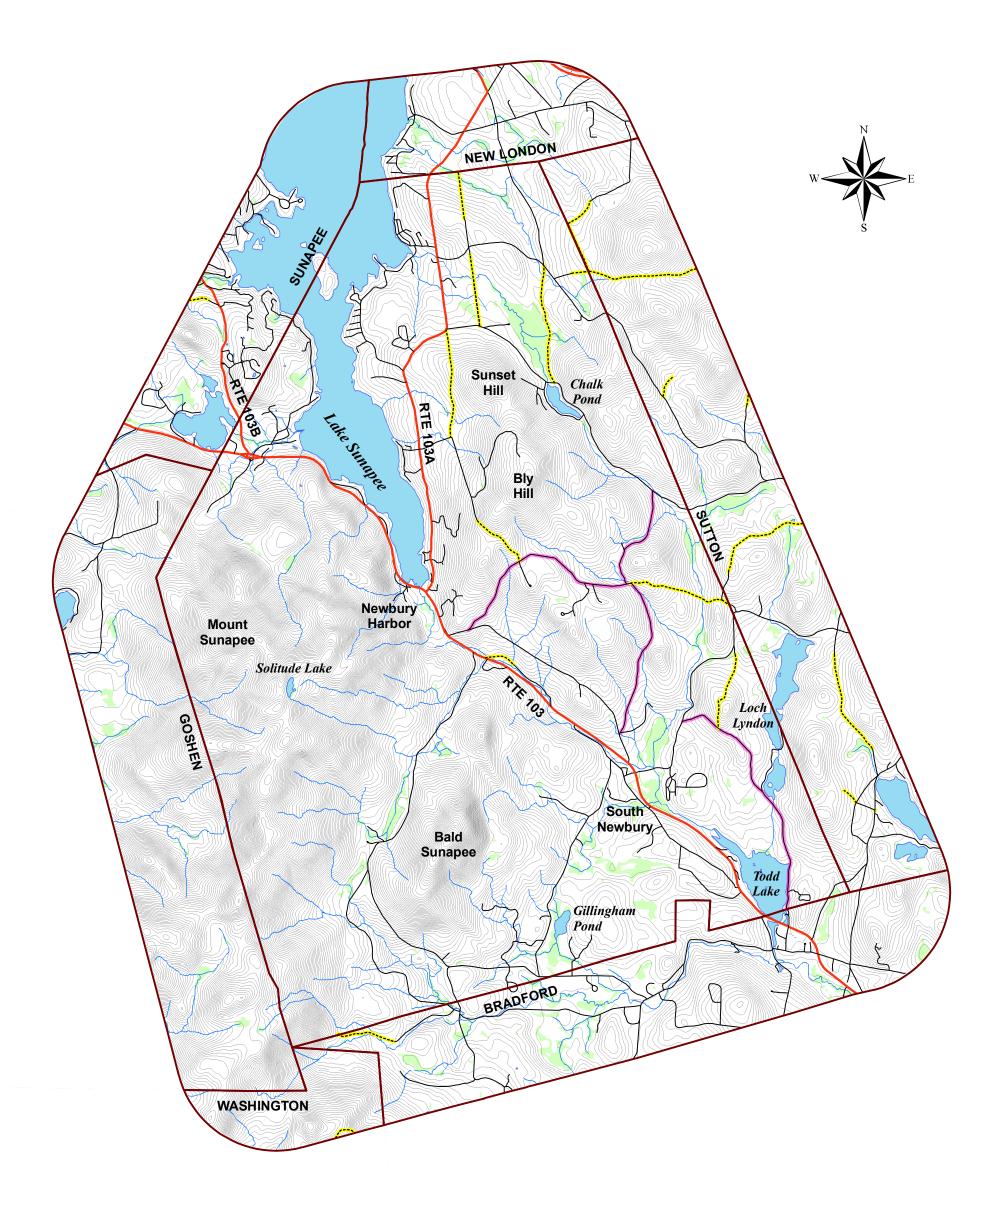

## Town of Newbury, NH Conservation Plan Map 1 - Base Map

Data Sources: NH GRANIT (1:24,000) Contours derived from USGS Digital Elevation Models. Class VI roads from Town of Newbury ROad Map 1994. Digital data in NH GRANIT represent the efforts of the contributing agencies to record information from the cited source materials. Complex Systems Research Center (CSRC), under contract to the Office of Energy and Planning (OEP), and in consultation with cooperating agencies, maintains a continuing program to identify and correct errors in these data. OEP, CSRC, and the cooperating agencies make no claim as to the validity or reliability or to any implied uses of these data. Map created by Denise Rico, Terra Design, Oct. 22, 2006, revised Nov. 24, 2006; Oct. 6, Oct. 10, and Oct. 29, 2007.