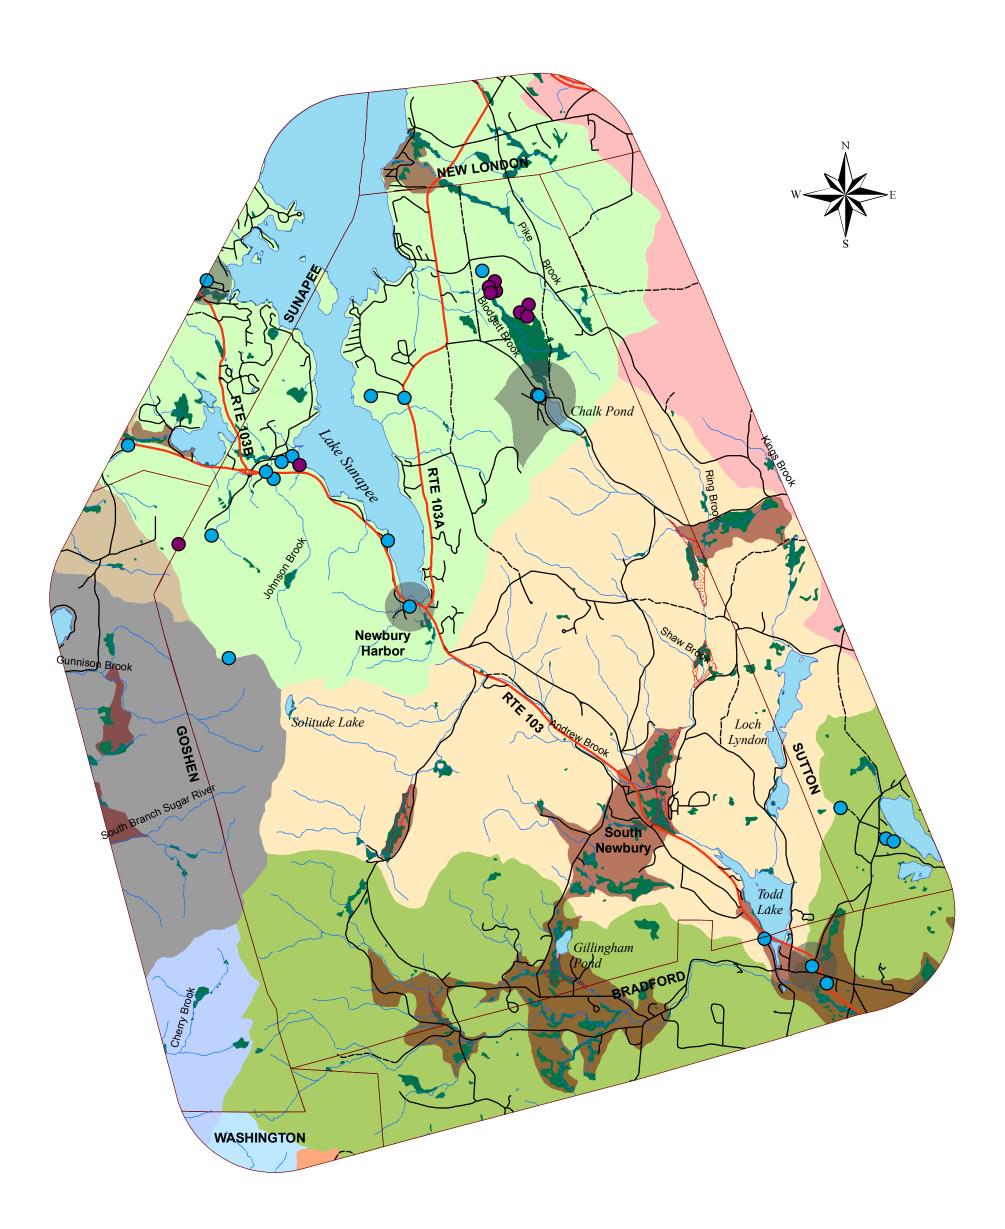

## Town of Newbury, NH Conservation Plan Map 2 - Water Resources

Data Sources: NH GRANIT (1:24,000) FEMA flood areas derived from FIRM Flood Insurance Rate Map, 1986. Water users, public water supplies, and well head protection areas from NH Dept of Environmental Serivces. Digital data in NH GRANIT represent the efforts of the contributing agencies to record information from the cited source materials. Complex Systems Research Center (CSRC), under contract to the Office of Energy and Planning (OEP), and in consultation with cooperating agencies, maintains a continuing program to identify and correct errors in these data.OEP, CSRC, and the cooperating agencies make no claim as to the validity or reliability or to any implied uses of these data. Map created by Denise Rico, Terra Design, Oct. 22, 2006, revised Nov. 24, 2006, Oct. 7, 2007.